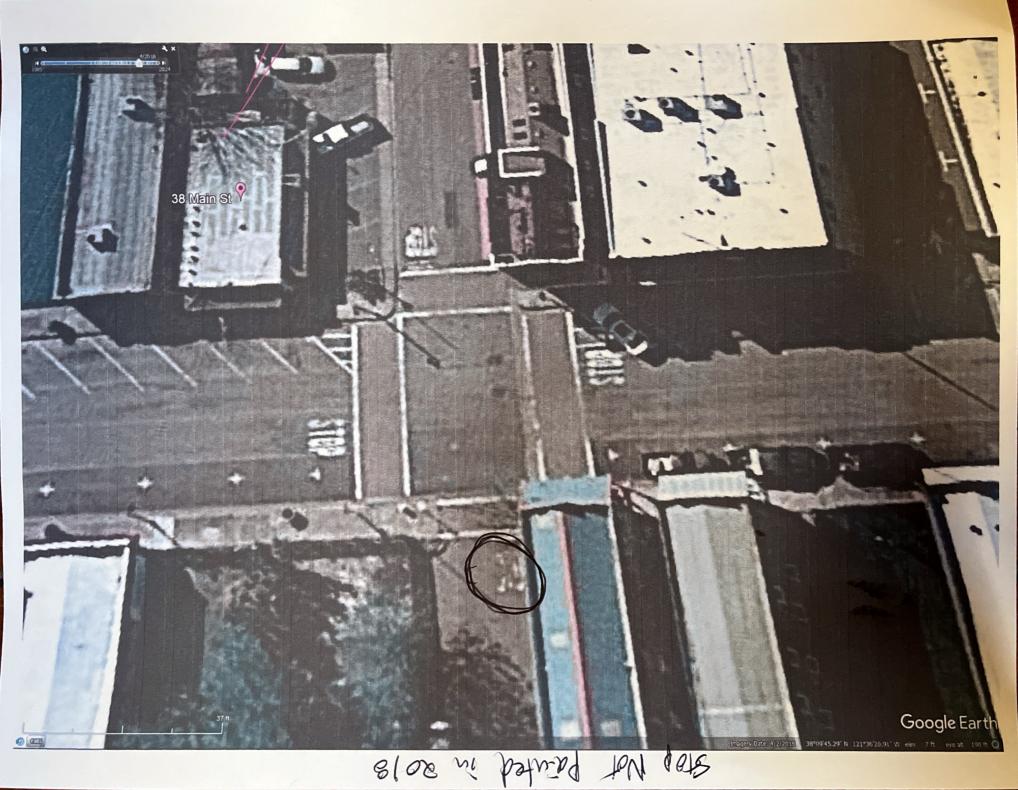

# **BACKGROUND**:

The City has received a permit application from Mei Wah Beer Room, a bar located at 35 Main St, seeking approval to utilize a portion of the adjacent public street for private business use. The application was submitted under the City's existing Sidewalk Café Permit program, which was originally established to allow restaurants to expand outdoor dining service into the public right-of-way—namely sidewalks—subject to certain conditions.

# **LEGAL AND POLICY CONSIDERATIONS:**

The request involves expanding operations into the public street area rather than the sidewalk, and is being made by a non-restaurant establishment. This raises threshold questions regarding the scope and applicability of the City's existing Sidewalk Café Permit program, including:

- Whether additional permits, council action, public notice, or ordinance amendments would be required to authorize such use.

Additionally, the application proposes the exclusive, ongoing use of a public right-of-way for a private commercial activity, which implicates broader policy considerations - such as impacts on public access, traffic and pedestrian circulation, and long-term management of public space.