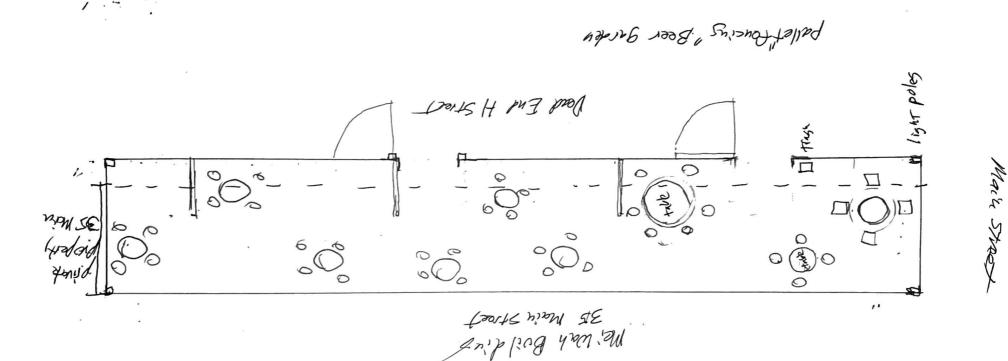

Please diagram the layout below showing all tables, chairs, lights, audio devices, sandwich boards, banners, menu holders, or other exterior signs, display equipment; showing the layout and dimensions of the proposed space and the location of all light poles, trash receptacles, fire extinguishers, trees, benches, grates, or any other appurtenances. A minimum of 4' of clear walking space must remain on the sidewalk. Show all doors/exits from any affected structures. Or provide a separate write-up.

| Number of Tables | Number of Chairs |  |
|------------------|------------------|--|
| 9                | 38               |  |

| Sc  | luar      | e =   | = 1 1 | fool | tx     | 1 fc      | oot     | 4   | Ś              | e       | æ       | t      | AC | h   | æ      | 1                         |   |         | С    | UR    | B    |     | 1    | 1 | è    | u | 1,10      | + | 5     | _     |       |         | -    |        |      |   |   |   |   |   |
|-----|-----------|-------|-------|------|--------|-----------|---------|-----|----------------|---------|---------|--------|----|-----|--------|---------------------------|---|---------|------|-------|------|-----|------|---|------|---|-----------|---|-------|-------|-------|---------|------|--------|------|---|---|---|---|---|
| T   | T         |       |       |      |        |           |         |     |                |         |         | 1.5    |    |     |        |                           |   |         |      |       |      |     | 1    |   |      |   |           | 1 | 2     |       |       |         |      |        |      |   |   |   |   |   |
| -   |           |       |       |      |        |           |         |     |                |         |         |        |    |     |        |                           |   |         |      |       |      |     |      |   |      |   |           |   |       |       |       |         |      |        |      |   |   |   |   |   |
|     |           |       |       |      |        |           |         |     |                |         |         |        |    |     |        |                           |   |         |      | Quis. | 1    |     |      |   | 10.4 |   |           |   |       |       |       |         |      |        |      |   |   |   |   |   |
|     |           |       |       |      |        |           |         |     |                |         |         |        |    |     |        |                           |   |         |      |       |      |     |      |   |      |   |           |   |       |       |       |         |      |        |      |   |   |   |   |   |
|     |           |       |       |      |        |           |         |     |                |         |         |        |    |     |        |                           |   |         |      |       |      |     |      |   |      |   |           |   |       |       |       |         |      |        |      |   | _ |   |   | _ |
| -   | -         |       | -     |      | -      |           |         |     |                |         |         |        |    |     |        |                           |   | -       |      |       |      | -   | 1000 |   |      |   |           |   |       |       |       |         |      |        | - 1  |   |   |   |   |   |
| -   | -         |       | -     |      |        |           |         |     |                | 1.000   |         |        |    | -   |        |                           | 1 |         |      |       |      |     |      |   |      |   |           |   |       |       |       |         |      |        |      |   |   |   |   |   |
| -   | -         |       | -     |      |        | 8         |         |     |                |         |         |        |    |     |        |                           |   |         |      |       | 12.0 |     |      |   |      |   |           |   |       | 10    |       |         |      |        |      |   |   |   |   |   |
| F   | -         | -     |       |      |        | 1         |         |     |                |         |         |        |    |     |        |                           |   |         |      |       |      |     |      |   |      |   |           |   |       |       |       |         |      |        |      |   |   |   |   |   |
| -   |           |       |       |      |        |           |         |     |                |         |         |        |    | 2.2 |        |                           |   |         | hai  |       |      | 1.5 |      |   |      |   | -         |   |       |       |       |         |      |        |      |   |   |   |   |   |
| 1   |           |       | 10.12 |      | 14     |           | and and |     |                |         | and the | 14.4.4 |    |     |        |                           |   |         |      |       |      |     |      |   |      |   |           |   |       |       |       | 2 wal   |      |        |      |   |   |   |   |   |
| 100 |           | South |       |      | 12/21  | 144       | States. | 100 | and a          |         |         |        |    | (   | 1      | 1                         | • |         | 1    |       | 1    |     | (    |   | 1    | 1 | -1        |   | . *   | -     | 1     | and the |      | ^      |      |   | • | * |   | 1 |
|     |           |       | 1     |      | in the | le la     | Sale.   |     |                |         |         | de la  |    |     | 200    | 1500                      |   |         |      |       |      | 19  |      |   |      |   |           |   |       | 1     |       |         | 1    | -      |      |   |   |   |   |   |
|     | 1 distant | Silis | 1000  |      |        |           |         |     | The second     | 1       |         |        |    |     | 1 Carl |                           |   |         |      |       |      |     |      |   |      |   |           |   |       |       |       |         |      |        |      |   |   |   |   |   |
|     | 1         | -     | -     | -    |        | A 100 100 | -       | - D | Section of the | and the |         | 1000   | -  | -   | 22     | Contraction of the second |   | a stand | 1999 |       | -    | -   | -    |   | -    | - | Section 1 | - | 22-24 | 10000 | 22. 2 | -       | 2000 | 100000 | 1000 | - |   |   | - | - |